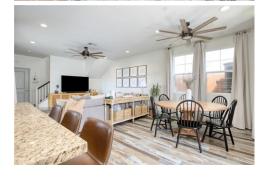

Accepting back up offers. Welcome to 1876 Sterling Place located in the gated community of The Gardens which features two dual automatic entry/exit gates, a pool & spa, play ground and a well maintained grassy pet area. All residence have an attached 2 car garage and an additional assigned parking space. This home was built on a corner lot in 2019 with a tile roof, stucco, stone facade, dual pane windows, high ceilings, canned lighting, oversized custom cabinets, a kitchen island with bar seating, granite countertops, tankless water heater and central heat. Additions to this home are modern ceiling fans, custom window coverings, updated flooring (lower level) and an on demand hot water unit at the kitchen sink. The open concept living on the main floor shows off the high ceilings and tall windows allowing the abundance of natural light to come in. Adding to the living space on the main level, step out into the patio area on to custom stamped concrete which has been tastefully designed to compliment the low maintenance faux lawn area, flower beds and automatic sprinkler system. Plenty of room for entertaining and the family BBQ. In addition on the main level you will find a half bath for convenience. Just up the staircase the loft area has built in cabinetry for your home office and the space