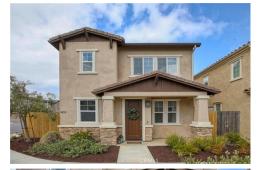

Accepting back up offers. Welcome to 1876 Sterling Place located in the gated community of The Gardens which features two dual automatic entry/exit gates, a pool & spa, play ground and a well maintained grassy pet area. All residence have an attached 2 car garage and an additional assigned parking space. This home was built on a corner lot in 2019 with a tile roof, stucco, stone facade, dual pane windows, high ceilings, canned lighting, oversized custom cabinets, a kitchen island with bar seating, granite countertops, tankless water heater and central heat. Additions to this home are modern ceiling fans, custom window coverings, updated flooring (lower level) and an on demand hot water unit at the kitchen sink. The open concept living on the main floor shows off the high ceilings and tall windows allowing the abundance of natural light to come in. Adding to the living space on the main level, step out into the patio area on to custom stamped concrete which has been tastefully designed to compliment the low maintenance faux lawn area, flower beds and automatic sprinkler system. Plenty of room for entertaining and the family BBQ. In addition on the main level you will find a half bath for convenience. Just up the staircase the loft area has built in cabinetry for your home office and the space