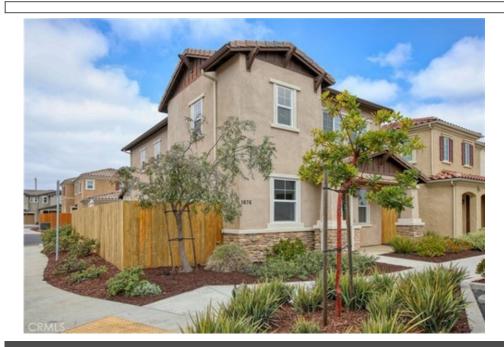

Accepting back up offers. Welcome to 1876 Sterling Place located in the gated community of The Gardens which features two dual automatic entry/exit gates, a pool & spa, play ground and a well maintained grassy pet area. All residence have an attached 2 car garage and an additional assigned parking space. This home was built on a corner lot in 2019 with a tile roof, stucco, stone facade, dual pane windows, high ceilings, canned lighting, oversized custom cabinets, a kitchen island with bar seating, granite countertops, tankless water heater and central heat. Additions to this home are modern ceiling fans, custom window coverings, updated flooring (lower level) and an on demand hot water unit at the kitchen sink. The open concept living on the main floor shows off the high ceilings and tall windows allowing the abundance of natural light to come in. Adding to the living space on the main level, step out into the patio area on to custom stamped concrete which has been tastefully designed to compliment the low maintenance faux lawn area, flower beds and automatic sprinkler system. Plenty of room for entertaining and the family BBQ. In addition on the main level you will find a half bath for convenience. Just up the staircase the loft area has built in cabinetry for your home office and the space