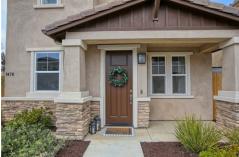

Accepting back up offers. Welcome to 1876 Sterling Place located in the gated community of The Gardens which features two dual automatic entry/exit gates, a pool & spa, play ground and a well maintained grassy pet area. All residence have an attached 2 car garage and an additional assigned parking space. This home was built on a corner lot in 2019 with a tile roof, stucco, stone facade, dual pane windows, high ceilings, canned lighting, oversized custom cabinets, a kitchen island with bar seating, granite countertops, tankless water heater and central heat. Additions to this home are modern ceiling fans, custom window coverings, updated flooring (lower level) and an on demand hot water unit at the kitchen sink. The open concept living on the main floor shows off the high ceilings and tall windows allowing the abundance of natural light to come in. Adding to the living space on the main level, step out into the patio area on to custom stamped concrete which has been tastefully designed to compliment the low maintenance faux lawn area, flower beds and automatic sprinkler system. Plenty of room for entertaining and the family BBQ. In addition on the main level you will find a half bath for convenience. Just up the staircase the loft area has built in cabinetry for your home office and the space