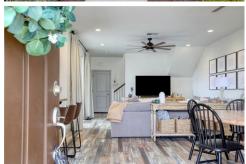

Accepting back up offers. Welcome to 1876 Sterling Place located in the gated community of The Gardens which features two dual automatic entry/exit gates, a pool & spa, play ground and a well maintained grassy pet area. All residence have an attached 2 car garage and an additional assigned parking space. This home was built on a corner lot in 2019 with a tile roof, stucco, stone facade, dual pane windows, high ceilings, canned lighting, oversized custom cabinets, a kitchen island with bar seating, granite countertops, tankless water heater and central heat. Additions to this home are modern ceiling fans, custom window coverings, updated flooring (lower level) and an on demand hot water unit at the kitchen sink. The open concept living on the main floor shows off the high ceilings and tall windows allowing the abundance of natural light to come in. Adding to the living space on the main level, step out into the patio area on to custom stamped concrete which has been tastefully designed to compliment the low maintenance faux lawn area, flower beds and automatic sprinkler system. Plenty of room for entertaining and the family BBQ. In addition on the main level you will find a half bath for convenience. Just up the staircase the loft area has built in cabinetry for your home office and the space